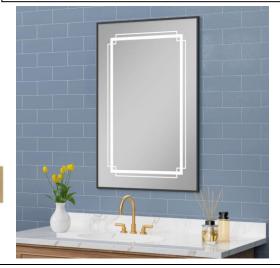

# NARROW FRAMED LED MEDICINE CABINET

MODEL#: GEO 1536-1D (1) N

## **GEORGIA COLLECTION**

### **FEATURES:**

- ONE 15X36" FULLY MIRRORED NARROW FRAMED LED DOOR.
- FOUR ADJUSTABLE 3/8" THICK HIGH POLISHED GLASS SHELVES.
- SHELVING WITH LOCKDOWN MECHANISM (NO HOLES IN CABINET).
- 165-DEGREE PROPRIETARY SOFT CLOSE HEAVY DUTY HINGES.
- MUST SPECIFIY LEFT OR RIGHT DOOR HINGING; NON REVERSIBLE DUE TO WIRING.
- **BRIGHTNESS: 3300 LUMENS**
- HARDWIRE TO WALL SWITCH TO OPERATE.
- FULL GASKET BEHIND DOOR.
- **BACK WALL MIRROR FULLY** SEALED.

**DOOR THICKNESS: 13/16"** 

REVIEW LED MEDICINE CABINET WIRING MANUAL FOR MORE INFO.